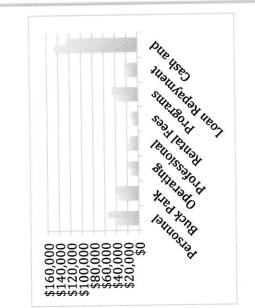

## **EXPENSES** (incl. reserves)

| Personnel                     | \$41,680  | \$54,910  |
|-------------------------------|-----------|-----------|
| Buck Park                     | \$36,971  | \$39,300  |
| Operating Supplies            | \$13,735  | \$18,630  |
| Professional Services         | \$17,915  | \$15,300  |
| Rental Fees                   | \$10,872  | \$13,000  |
| Programs                      | \$36,678  | \$45,400  |
| Loan Repayment incl. interest | \$22,804  | \$22,820  |
| Cash and Transfers            | \$147,176 | \$125,590 |
| TOTAL                         | \$327,831 | \$334,950 |