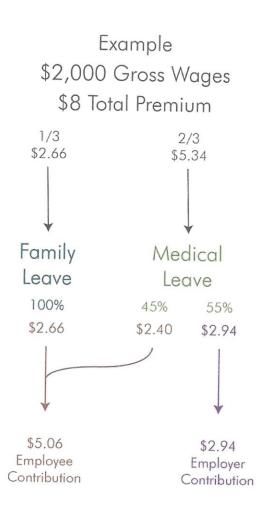

#### VI. NEW BUSINESS

 Paid Family and Medical Leave Assessments. Terri presented the upcoming changes to the new Paid Family and Medical Leave act for Washington State. The commissioners reviewed options for the district.

**MOTION** to adopt plan D of the Paid Family and Medical Leave Program, subject to annual review, by Justin, seconded by Vicki.

- 2. Budget Adoption Resolution postponed to Special Meeting, Wednesday, November 14<sup>th</sup> 4:00 p.m. at the OIPRD office.
- 3. Levy Certification- also postponed.